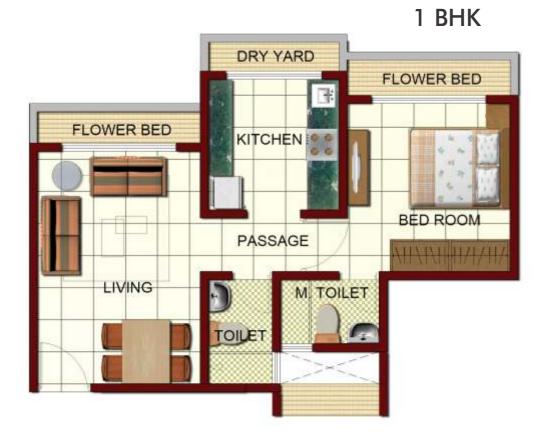

DRY YARD DRY YARD FLOWER BED FLOWER BED 汇 FLOWER BED FLOWER BED **KITCHEN** KITCHEN 8'-0" X 8'-0" BED ROOM 10'-0" X 10'3" **1 BHK** BED ROOM PASSAGE PASSAGE 3'-3" LIVING 10'-0" X 14'-3" LIVING C TOILET TOILET TOILET 6'-0" X 4'-0" 4'-0" TOULET 1 X 6'-3" 3 4 LIFT 8'-3" WIDE LOBBY LIFT FLOWER BED FLOWER BED Ηł BED ROOM BED ROOM UP 8'-3" X 10'-3" 10'-3" X 10'-0" 8'-0" X 2'-0" PASSAGE 3'-3" 2 1 PASSAGE TOILET TOILET DINING DINING 6'-6" X 4'-0" 6'-6 X 4'-0" 9" X 7'-9" 4"9" X 7'-9" 2 BHK 🕮 LIVING LIVING 3'-3" TOILET 3'-3" TOILET 10'-0" X 15'-0" 10'-0" X 15'-0" 6'-3/ X 5'-0" X X 6'-3" X 5'-0" 5'-0" 5'-0" BED ROOM BED ROOM 0 0 KITCHEN KITCHEN 6 10'-0" X 12'-6" B'-0" X 9'-0" 10'-0" X 12'-6" '-0" X 9'-0' FLOWER BED FLOWER BED I. 汇 DRY YARD DRY YARD FLOWER BED FLOWER BED

Where Happiness Awaits You

1 BHK

2 BHK