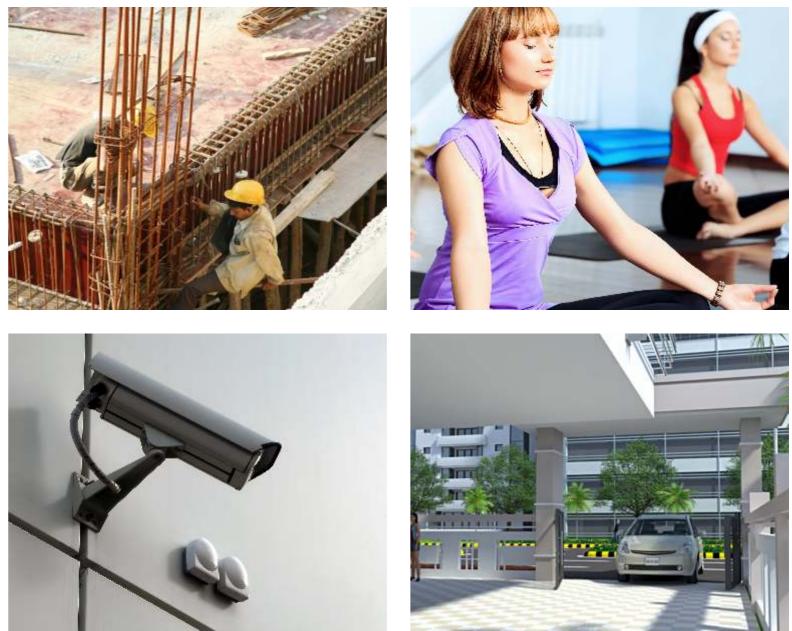

## EXTERNAL AMENITIES

- RCC Frame Structure, Earthquake & Wind Resistant Design.
- Attractive Entrance Lobby.
- Ample Car Parking Space.
- Advance Secure Fire Fighting System.
- Power Back Up For Fire Elevator & Key Utility Areas.
- Water Harvesting & Vermiculture Pit.
- Terrace For Yoga / Aerobics.

• Contemporary Multi-Storeyed Tower Designed With Emphasis On Optimum Natural Lighting & Ventilation.

• 2 High Speed Elevators With Two Hours Fire Rated Doors & Auto Rescue Device (ARD).

• Integrated Security System With 24 Hours Surveillance By CCTV Covering All Common Areas.

• Durable Weather Proof Exterior Emulsion Paint For Long Lasting Finish.

• Soothing Flower Beds & Trees Along The Periphery Of The Compound Wall.

LA CELIZ is centrally located but still offers a life away from hustle and bustle of the city. All the amenities and facilities exist nearby but nothing disturbs your serene life here. Discover a morning when life greets you with peace. Discover the art of fine living. Discover what a happy home feels like.