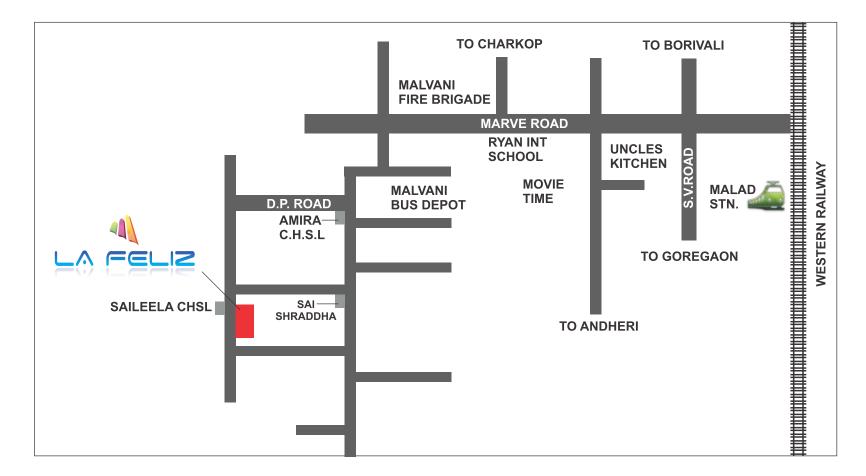

Malavani Westview CHS Ltd, Plot no 48, RSC - 6, Mhada Layout, Malavani, Malad West, Mumbai 400 095.

Architect M/s. Space Moulders RCC Consultant M/s. Desai & Associates Legal Consultants M/s. Kirti Nagda & Associates