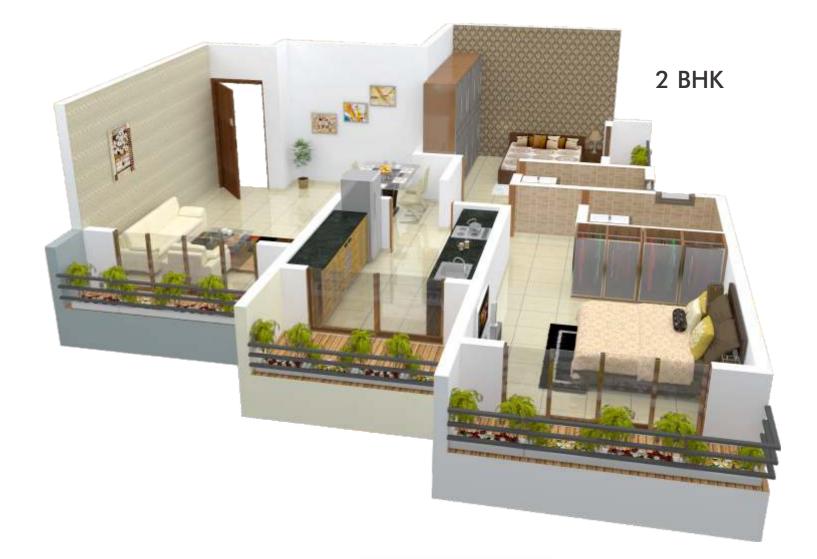

DRY YARD DRY YARD FLOWER BED FLOWER BED 汇 FLOWER BED FLOWER BED **KITCHEN** KITCHEN 8'-0" X 8'-0" BED ROOM 10'-0" X 10'3" **1 BHK** BED ROOM PASSAGE PASSAGE 3'-3" LIVING 10'-0" X 14'-3" LIVING C TOILET TOILET TOILET 6'-0" X 4'-0" 4'-0" TOULET 1 X 6'-3" 3 4 LIFT 8'-3" WIDE LOBBY LIFT FLOWER BED FLOWER BED Ηł BED ROOM BED ROOM UP 8'-3" X 10'-3" 10'-3" X 10'-0" 8'-0" X 2'-0" PASSAGE 3'-3" 2 1 PASSAGE TOILET TOILET DINING DINING 6'-6" X 4'-0" 6'-6 X 4'-0" 9" X 7'-9" 4"9" X 7'-9" 2 BHK 🕮 LIVING LIVING 3'-3" TOILET 3'-3" TOILET 10'-0" X 15'-0" 10'-0" X 15'-0" 6'-3/ X 5'-0" X X 6'-3" X 5'-0" 5'-0" 5'-0" BED ROOM BED ROOM 0 0 KITCHEN KITCHEN 6 10'-0" X 12'-6" B'-0" X 9'-0" 10'-0" X 12'-6" '-0" X 9'-0' FLOWER BED FLOWER BED I. 汇 DRY YARD DRY YARD FLOWER BED FLOWER BED

Where Happiness Awaits You

1 BHK

2 BHK