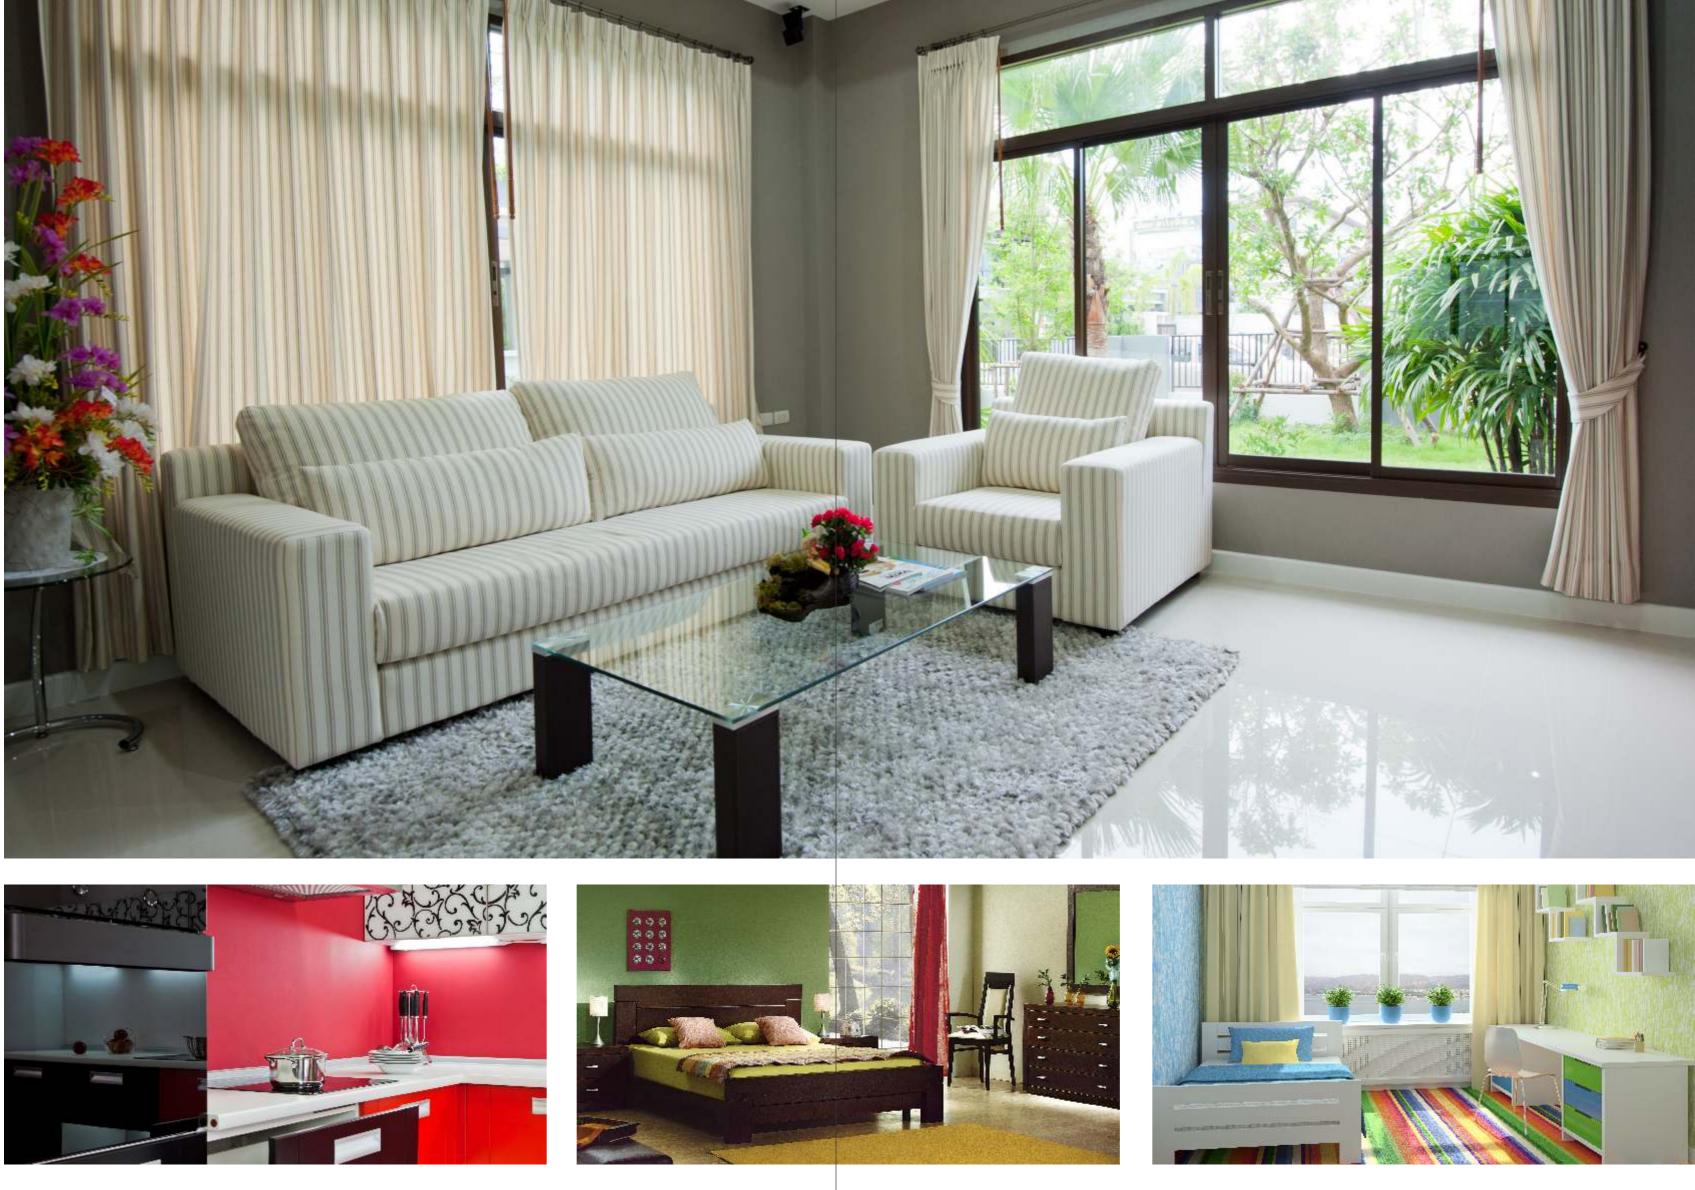

## INTERNAL AMENITIES

- Living Room: Premium Vitrified Flooring | Full Height French Windows With 5mm Glass
- Bed Room : Premium Vitrified Flooring
- Kitchen : Premium Vitrified Flooring | Granite Platform | Scratch Resistant Stainless Steel Sink | Additional Dry Platform
- BathRoom : Premium Anti-skid Flooring | Elegant C.P. Fittings & Divertor For Hot & Cold Water Mixing Unit | Premium Sanitary Fittings | Instant Water Geyser
- Decorative Flush Main Door With Exclusive Brass Fittings.
- Concealed Electrical Copper Wiring With Decorative Modular Switches & MCB System.
- Video Door Phone & Intercom Facility For Security In Each Apartment
- Sufficient Power Outlets | Light Points Provided.
- Provision For Cable TV, Telephone & Internet Connection