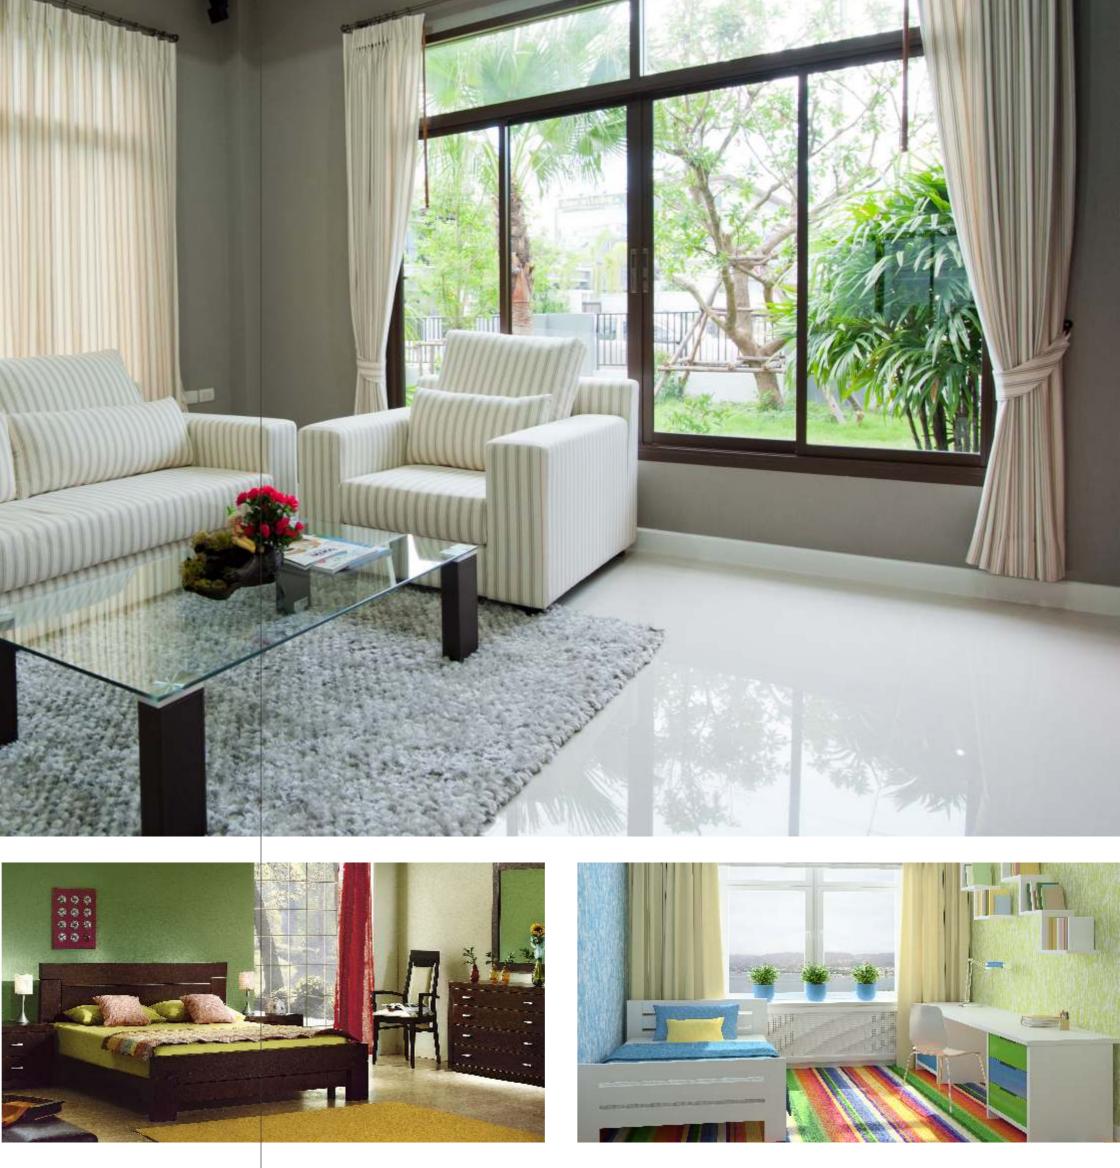

Abundant greenery and parking space at La Feliz makes life beautiful, better and comfortable for you. To aid the fresh air flow, front and back of the project has been kept open. The sea view from the apartments is enchanting making it an ideal companion for morning tea or evening chitchat or some 'me' time.

## INTERNAL AMENITIES

- Living Room: Premium Vitrified Flooring | Full Height French Windows With 5mm Glass
- Bed Room : Premium Vitrified Flooring
- Kitchen : Premium Vitrified Flooring | Granite Platform | Scratch Resistant Stainless Steel Sink | Additional Dry Platform
- BathRoom : Premium Anti-skid Flooring | Elegant C.P. Fittings & Divertor For Hot & Cold Water Mixing Unit | Premium Sanitary Fittings | Instant Water Geyser
- Decorative Flush Main Door With Exclusive Brass Fittings.
- Concealed Electrical Copper Wiring With Decorative Modular Switches & MCB System.
- Video Door Phone & Intercom Facility For Security In Each Apartment
- Sufficient Power Outlets | Light Points Provided.
- Provision For Cable TV, Telephone & Internet Connection