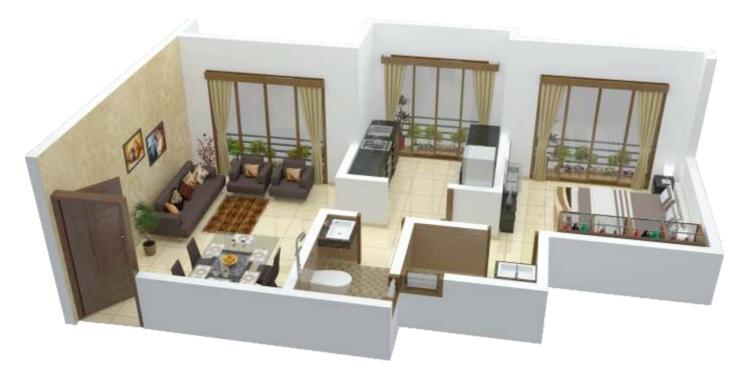

DRY YARD DRY YARD FLOWER BED FLOWER BED 汇 FLOWER BED FLOWER BED **KITCHEN** KITCHEN 8'-0" X 8'-0" BED ROOM 10'-0" X 10'3" **1 BHK** BED ROOM PASSAGE PASSAGE 3'-3" LIVING 10'-0" X 14'-3" LIVING C TOILET TOILET TOILET 6'-0" X 4'-0" 4'-0" TOULET 1 X 6'-3" 3 4 LIFT 8'-3" WIDE LOBBY LIFT FLOWER BED FLOWER BED Ηł BED ROOM BED ROOM UP 8'-3" X 10'-3" 10'-3" X 10'-0" 8'-0" X 2'-0" PASSAGE 3'-3" 2 1 PASSAGE TOILET TOILET DINING DINING 6'-6" X 4'-0" 6'-6 X 4'-0" 9" X 7'-9" 4"9" X 7'-9" 2 BHK 🕮 LIVING LIVING 3'-3" TOILET 3'-3" TOILET 10'-0" X 15'-0" 10'-0" X 15'-0" 6'-3/ X 5'-0" X X 6'-3" X 5'-0" 5'-0" 5'-0" BED ROOM BED ROOM 0 0 KITCHEN KITCHEN 6 10'-0" X 12'-6" B'-0" X 9'-0" 10'-0" X 12'-6" '-0" X 9'-0' FLOWER BED FLOWER BED I. 汇 DRY YARD DRY YARD FLOWER BED FLOWER BED

Where Happiness Awaits You

1 BHK

2 BHK